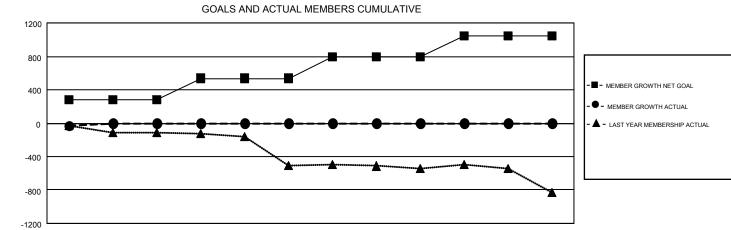

## GMT MONTHLY MEMBERSHIP PROGRESS REPORT

Results as of: 7/31/2019

Multiple District 14

**LOCATION: PENNSYLVANIA** 

GMT: OPEN

| GMT: OPEN     |               |             |               | _                     |                           |                         | GMT CA 1                                           |  |
|---------------|---------------|-------------|---------------|-----------------------|---------------------------|-------------------------|----------------------------------------------------|--|
| Clubs         |               |             |               | Members               |                           |                         |                                                    |  |
|               | RESULTS FOR   | R 2019-2020 |               | RESULTS FOR 2019-2020 |                           |                         |                                                    |  |
| QUARTER       | NEW CLUB GOAL | NEW CLUBS   | DROPPED CLUBS | QUARTER               | MEMBER GROWTH NET<br>GOAL | MEMBER GROWTH<br>ACTUAL | DROPPED<br>MEMBERS ACTUAL<br>(including transfers) |  |
| JULY/AUG/SEPT | 2             | 0           | 2             | JULY/AUG/SEPT         | 283                       | 107                     | 116                                                |  |
| OCT/NOV/DEC   | 5             | 0           | 0             | OCT/NOV/DEC           | 254                       | 0                       | 0                                                  |  |
| JAN/FEB/MAR   | 7             | 0           | 0             | JAN/FEB/MAR           | 258                       | 0                       | 0                                                  |  |
| APR/MAY/JUNE  | 10            | 0           | 0             | APR/MAY/JUNE          | 249                       | 0                       | 0                                                  |  |