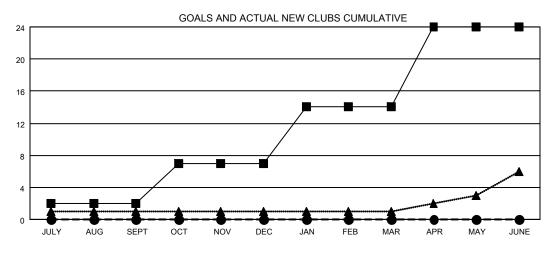

## GMT MONTHLY MEMBERSHIP PROGRESS REPORT

Results as of: 7/31/2019

Multiple District 14

**LOCATION: PENNSYLVANIA** 

GMT: OPEN

| GMT: OPEN     |               |             |               | _                     |                           |                         | GMT CA 1                                           |  |
|---------------|---------------|-------------|---------------|-----------------------|---------------------------|-------------------------|----------------------------------------------------|--|
| Clubs         |               |             |               | Members               |                           |                         |                                                    |  |
|               | RESULTS FOR   | R 2019-2020 |               | RESULTS FOR 2019-2020 |                           |                         |                                                    |  |
| QUARTER       | NEW CLUB GOAL | NEW CLUBS   | DROPPED CLUBS | QUARTER               | MEMBER GROWTH NET<br>GOAL | MEMBER GROWTH<br>ACTUAL | DROPPED<br>MEMBERS ACTUAL<br>(including transfers) |  |
| JULY/AUG/SEPT | 2             | 0           | 2             | JULY/AUG/SEPT         | 283                       | 107                     | 116                                                |  |
| OCT/NOV/DEC   | 5             | 0           | 0             | OCT/NOV/DEC           | 254                       | 0                       | 0                                                  |  |
| JAN/FEB/MAR   | 7             | 0           | 0             | JAN/FEB/MAR           | 258                       | 0                       | 0                                                  |  |
| APR/MAY/JUNE  | 10            | 0           | 0             | APR/MAY/JUNE          | 249                       | 0                       | 0                                                  |  |